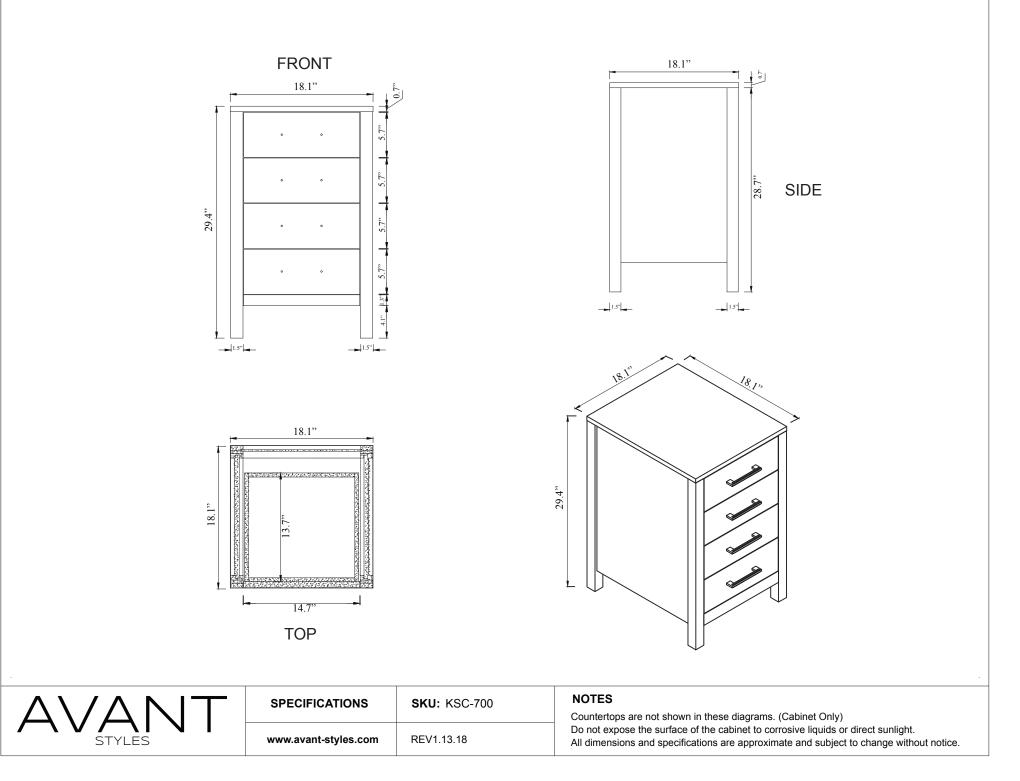

|  | SPECIFICATIONS       | <b>SKU:</b> KS-70064 | <b>NOTES</b><br>Countertops are not shown in these diagrams. (Cabinet Only)<br>Do not expose the surface of the cabinet to corrosive liquids or direct sunlight.<br>All dimensions and specifications are approximate and subject to change without notice. |
|--|----------------------|----------------------|-------------------------------------------------------------------------------------------------------------------------------------------------------------------------------------------------------------------------------------------------------------|
|  | www.avant-styles.com | REV1.13.18           |                                                                                                                                                                                                                                                             |