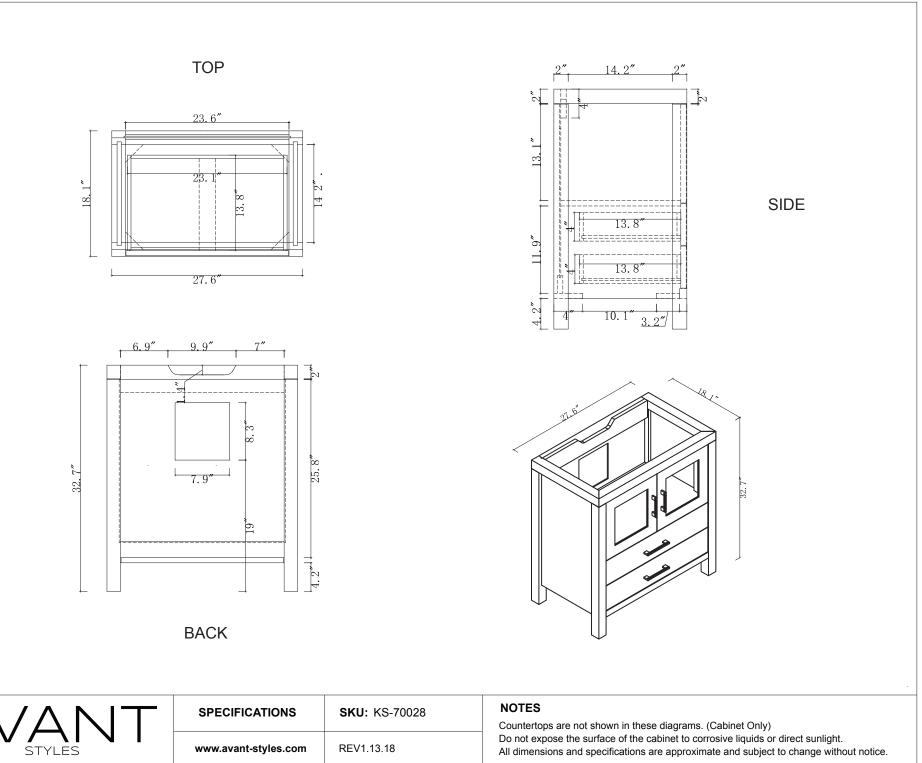

|  | SPECIFICATIONS       | <b>SKU:</b> KS-70064 | <b>NOTES</b><br>Countertops are not shown in these diagrams. (Cabinet Only)<br>Do not expose the surface of the cabinet to corrosive liquids or direct sunlight.<br>All dimensions and specifications are approximate and subject to change without notice. |
|--|----------------------|----------------------|-------------------------------------------------------------------------------------------------------------------------------------------------------------------------------------------------------------------------------------------------------------|
|  | www.avant-styles.com | REV1.13.18           |                                                                                                                                                                                                                                                             |