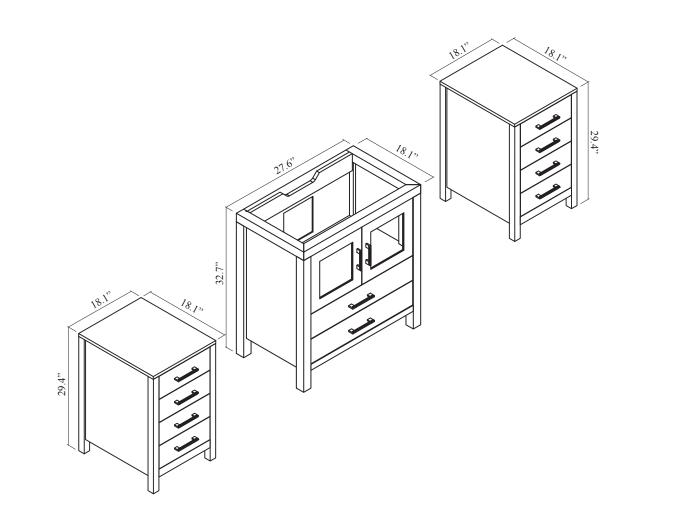

|  | SPECIFICATIONS       | <b>SKU:</b> KS-70064 | <b>NOTES</b><br>Countertops are not shown in these diagrams. (Cabinet Only)<br>Do not expose the surface of the cabinet to corrosive liquids or direct sunlight.<br>All dimensions and specifications are approximate and subject to change without notice. |
|--|----------------------|----------------------|-------------------------------------------------------------------------------------------------------------------------------------------------------------------------------------------------------------------------------------------------------------|
|  | www.avant-styles.com | REV1.13.18           |                                                                                                                                                                                                                                                             |